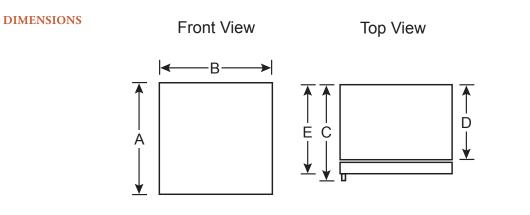

| Overall<br>Dimensions | Height (in.) A                  | 34 1/8 |
|-----------------------|---------------------------------|--------|
|                       | Width (in.) B                   | 23 3/4 |
|                       | Depth (in.) C                   | 26     |
|                       | Case Depth Without Door (in.) D | 21 3/4 |
|                       | Depth Without Handle (in.) E    | 23 3/8 |