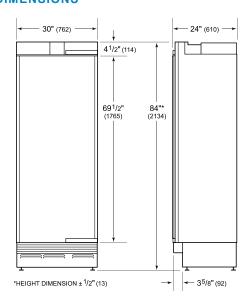

NOTE: Dimensions in parenthesis are in millimeters unless otherwise specified

## **DIMENSIONS**