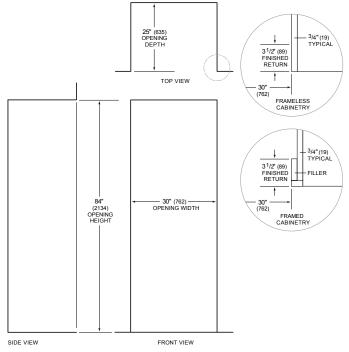

NOTE: Dimensions in parenthesis are in millimeters unless otherwise specified

## **DIMENSIONS**

# STANDARD INSTALLATION

NOTE: 3<sup>1</sup>/2" (89) finished returns will be visible and should be finished to match cabinetry