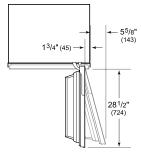

Refrigerator Capacity | 17.5 cu. ft.             |
| Weight                | 425 lbs                  |
| Electrical Supply     | 115 VAC, 60 Hz           |
| Electrical Service    | 15 amp dedicated circuit |

## **ELECTRICAL**



**NOTE:** The electrical outlet must be positioned with the grounding prong to the right of the thinner blades

**PANEL SPECIFICATIONS** For complete panels specifications including width/height, weight requirements and thickness requirements visit <a href="mailto:subzero-wolf.com/reveal">subzero-wolf.com/reveal</a>.

NOTE: Dimensions in parenthesis are in millimeters unless otherwise specified

## **INTERIOR VIEW**



This illustration is intended for interior reference only and may not represent the exterior of the model being specified.

## **DIMENSIONS**





# STANDARD INSTALLATION



NOTE: 3<sup>1</sup>/2" (89) finished returns will be visible and should be finished to match cabinetry