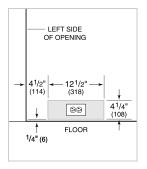

NOTE: Dimensions in parenthesis are in millimeters unless otherwise specified

# STANDARD INSTALLATION

NOTE: 3<sup>1</sup>/2" (89) finished returns will be visible and should be finished to match cabinetry